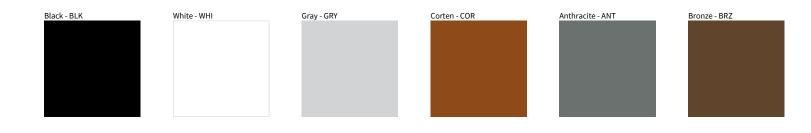

## SPRING SURFACE COLOR FINISH CHART

| PROJECT  |  |
|----------|--|
| ТҮРЕ     |  |
| NOTES    |  |
| QUANTITY |  |
| DATE     |  |

Digital: Not all screens are calibrated the same, and therefore, colors will appear differently between screens.